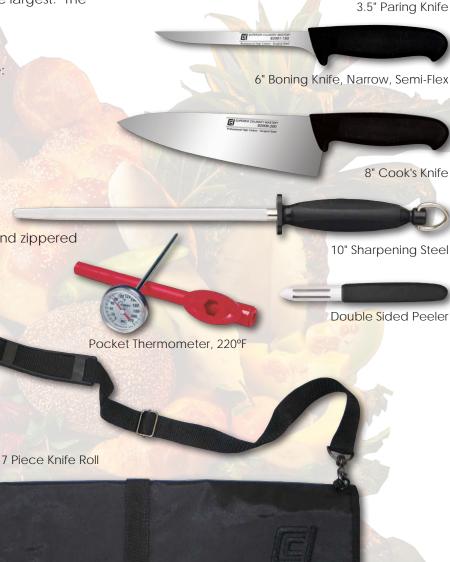

## Basic Culinary Kit - available online! (Click Here) 5 Reasons ONLY a CCI Superior Culinary Master<sup>®</sup> Culinary Kit Will Do:

- X50CrMoV15 EUROPEAN "High Carbon Stainless" cutlery steel is used for ALL Knife blades – from the smallest to the largest. The steel required by professionals.
- PERFECTLY HEAT and ICE Tempered blades ensure: A sharp blade.
  A blade that cannot be bent out of shape.
  Easy re-sharpening when needed.
- TRUSTED brand names you can rely on!

Made in Europe

PLUS Knife Guards!

- PROFESSIONAL, work ready Knife Roll is lockable and zippered for safety and security.
- PROFESSIONAL Performance, life time guarantee!

Insist on CCI Superior Culinary Master® knives made exclusively in Europe. Enhancing culinary performance for over 60 years! Visit CCI's extensive online catalog at www.CCIKnives.com