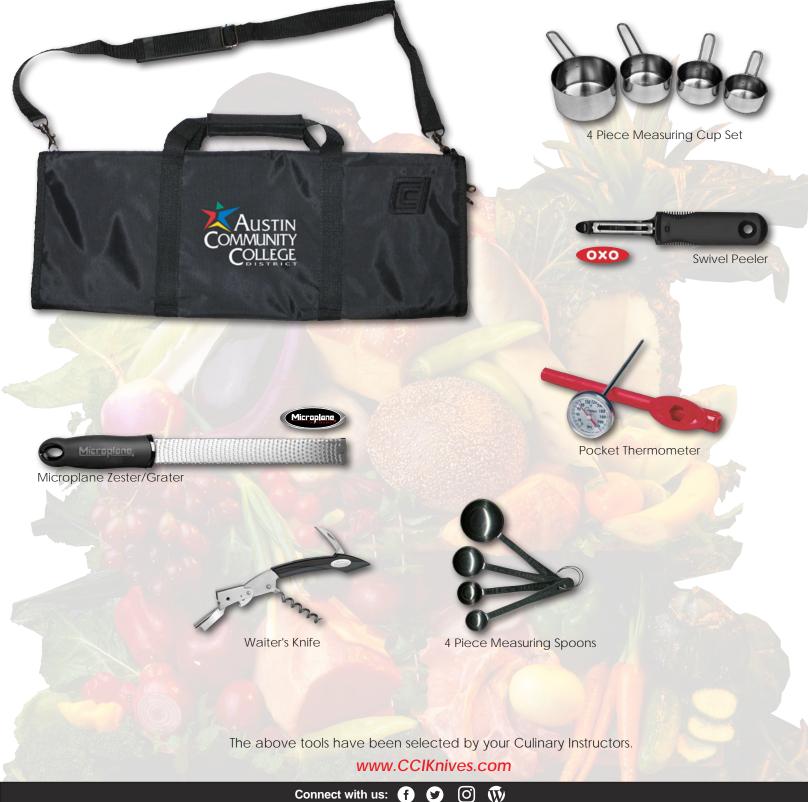

The above tools have been selected by your Culinary Instructors.

## Your Culinary Kit Also Includes:

10 Piece Knife Roll

International Patent - Canada Cutlery Inc.

Ergonomic Plus<sup>™</sup> is a trademark of Canada Cutlery Inc.